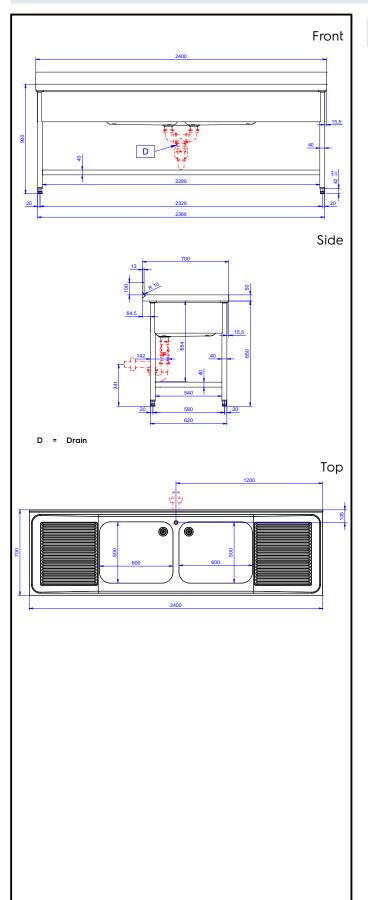

# 133248 (LG2426N) Sink Unit with 2 bowls 600x500mm and 2 drainers, 2400mm **Short Form Specification** Item No. Made from 304 AISI stainless steel. The 50mm high worktop in 304 AISI stainless steel, 1mm in thickness, is sound-deadened and has an overflow rim and welded corners. Integral rear upstand, h=100mm, with 8mm radius. Allround apron. Square section legs 40x40mm on 1" height-adjustable feet (+/-20mm) N. 2 bowls mm600x500x300h with overflow pipe and 2"drain hole; N. 2 drainers.

### Construction

- 50 mm worktop in 304 AISI stainless steel, 10/10 in thickness with overflow rim along the top.
- Sink bowl in 304 AISI stainless steel, supplied with overflow drain pipe and drain hole.
- 100 mm upstand with 8 mm radioused corner and 13 mm deep, designed to be used against a wall.
- Square section legs and 40 mm height-adjustable feet in 304 AISI stainless steel.
- Sink tops easily slotted onto the legs and taps are easily installed from the rear.
- Accessories available on request: lower shelf, tap unit, false bowl bottom, overflow filter, single or double syphons.

## Key Information:

| External dimensions, Width:  |              |
|------------------------------|--------------|
| 133248 (LG2426N)             | 2400 mm      |
| External dimensions, Depth:  | 700 mm       |
| External dimensions, Height: | 1000 mm      |
| Upstand Dimensions, Height:  | 100 mm       |
| Upstand Dimensions, Depth:   | 13 mm        |
| Upstand Dimensions, Radius:  | R=8          |
| Bowls number                 | 2            |
| Bowl dimensions              | 600x500xH300 |
| Worktop thickness:           | 50 mm        |
| Net weight:                  | 70 kg        |
|                              |              |